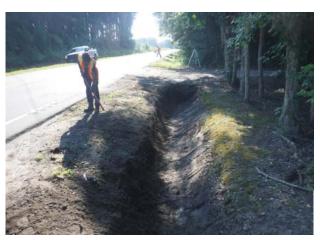

## Narrative Description of Project:

Project improved 272 L.F. of drainage system. Cleaned out 220 L.F of channel, 52 L.F. of roadside ditch and (1) catch basin. Jetted (2) driveway pipes.

| 2018-624 / Lobeco Drop Off Center & Keans Neck Road           | Labor | Labor      | Equipment | Material | Contractor | Indirect | Total      |
|---------------------------------------------------------------|-------|------------|-----------|----------|------------|----------|------------|
|                                                               | Hours | Cost       | Cost      | Cost     | Cost       | Labor    | Cost       |
| AUDIT / Audit Project                                         | 1.0   | \$21.79    | \$0.00    | \$0.00   | \$0.00     | \$0.00   | \$21.79    |
| CCO / Channel - cleaned out                                   | 27.0  | \$585.86   | \$136.32  | \$38.21  | \$0.00     | \$300.51 | \$1,060.90 |
| DPJT / Driveway Pipe - Jetted                                 | 10.0  | \$222.80   | \$191.60  | \$38.92  | \$0.00     | \$143.40 | \$596.72   |
| HAUL / Hauling                                                | 7.0   | \$155.89   | \$99.12   | \$25.19  | \$0.00     | \$100.94 | \$381.14   |
| PRRECON / Project Reconnaissance                              | 20.0  | \$445.50   | \$88.80   | \$13.05  | \$0.00     | \$286.75 | \$834.10   |
| UTLOC / Utility locates                                       | 0.5   | \$12.35    | \$0.00    | \$0.00   | \$0.00     | \$6.62   | \$18.97    |
| 2018-624 / Lobeco Drop Off Center & Keans Neck Road Sub Total | 65.5  | \$1,444.19 | \$515.84  | \$115.37 | \$0.00     | \$838.21 | \$2,913.61 |
| Grand Total                                                   | 65.5  | \$1,444.19 | \$515.84  | \$115.37 | \$0.00     | \$838.21 | \$2,913.61 |

Before

After

File:C:\project

Feet

File:C:\project summaries map/Lobeco Drop Off Center & Keans Neck Road Map #2\_2018-624