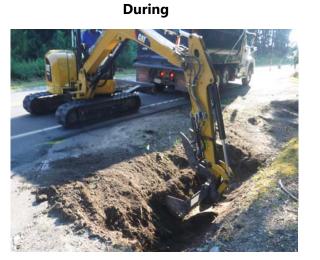

## Narrative Description of Project:

Project improved 272 L.F. of drainage system. Cleaned out 220 L.F of channel, 52 L.F. of roadside ditch and (1) catch basin. Jetted (2) driveway pipes.

| 2018-624 / Lobeco Drop Off Center & Keans Neck Road           | Labor | Labor      | Equipment | Material | Contractor | Indirect | Total      |
|---------------------------------------------------------------|-------|------------|-----------|----------|------------|----------|------------|
|                                                               | Hours | Cost       | Cost      | Cost     | Cost       | Labor    | Cost       |
| AUDIT / Audit Project                                         | 1.0   | \$21.79    | \$0.00    | \$0.00   | \$0.00     | \$0.00   | \$21.79    |
| CCO / Channel - cleaned out                                   | 27.0  | \$585.86   | \$136.32  | \$38.21  | \$0.00     | \$300.51 | \$1,060.90 |
| DPJT / Driveway Pipe - Jetted                                 | 10.0  | \$222.80   | \$191.60  | \$38.92  | \$0.00     | \$143.40 | \$596.72   |
| HAUL / Hauling                                                | 7.0   | \$155.89   | \$99.12   | \$25.19  | \$0.00     | \$100.94 | \$381.14   |
| PRRECON / Project Reconnaissance                              | 20.0  | \$445.50   | \$88.80   | \$13.05  | \$0.00     | \$286.75 | \$834.10   |
| UTLOC / Utility locates                                       | 0.5   | \$12.35    | \$0.00    | \$0.00   | \$0.00     | \$6.62   | \$18.97    |
| 2018-624 / Lobeco Drop Off Center & Keans Neck Road Sub Total | 65.5  | \$1,444.19 | \$515.84  | \$115.37 | \$0.00     | \$838.21 | \$2,913.61 |
| Grand Total                                                   | 65.5  | \$1,444.19 | \$515.84  | \$115.37 | \$0.00     | \$838.21 | \$2,913.61 |

Before

After

File:C:\project

Feet

File:C:\project summaries map/Lobeco Drop Off Center & Keans Neck Road Map #2\_2018-624