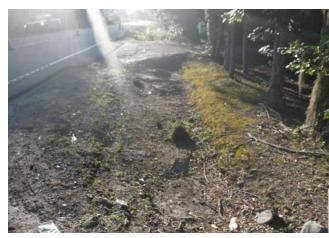

## Narrative Description of Project:

Project improved 272 L.F. of drainage system. Cleaned out 220 L.F of channel, 52 L.F. of roadside ditch and (1) catch basin. Jetted (2) driveway pipes.

| 2018-624 / Lobeco Drop Off Center & Keans Neck Road           | Labor | Labor      | Equipment | Material | Contractor | Indirect | Total      |
|---------------------------------------------------------------|-------|------------|-----------|----------|------------|----------|------------|
|                                                               | Hours | Cost       | Cost      | Cost     | Cost       | Labor    | Cost       |
| AUDIT / Audit Project                                         | 1.0   | \$21.79    | \$0.00    | \$0.00   | \$0.00     | \$0.00   | \$21.79    |
| CCO / Channel - cleaned out                                   | 27.0  | \$585.86   | \$136.32  | \$38.21  | \$0.00     | \$300.51 | \$1,060.90 |
| DPJT / Driveway Pipe - Jetted                                 | 10.0  | \$222.80   | \$191.60  | \$38.92  | \$0.00     | \$143.40 | \$596.72   |
| HAUL / Hauling                                                | 7.0   | \$155.89   | \$99.12   | \$25.19  | \$0.00     | \$100.94 | \$381.14   |
| PRRECON / Project Reconnaissance                              | 20.0  | \$445.50   | \$88.80   | \$13.05  | \$0.00     | \$286.75 | \$834.10   |
| UTLOC / Utility locates                                       | 0.5   | \$12.35    | \$0.00    | \$0.00   | \$0.00     | \$6.62   | \$18.97    |
| 2018-624 / Lobeco Drop Off Center & Keans Neck Road Sub Total | 65.5  | \$1,444.19 | \$515.84  | \$115.37 | \$0.00     | \$838.21 | \$2,913.61 |
| Grand Total                                                   | 65.5  | \$1,444.19 | \$515.84  | \$115.37 | \$0.00     | \$838.21 | \$2,913.61 |

Before

After

File:C:\project

Feet

File:C:\project summaries map/Lobeco Drop Off Center & Keans Neck Road Map #2\_2018-624