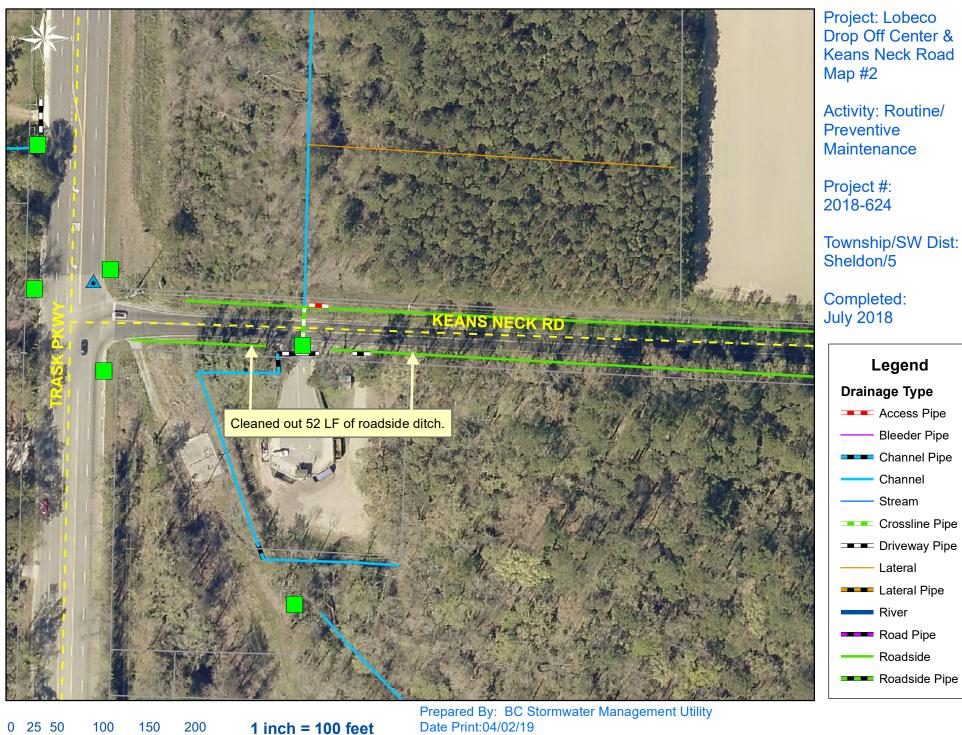

Project Summary: Lobeco Drop Off Center and Keans Neck Road

Activity: Routine/Preventive Maintenance Duration: 06/27/18-07/31/18

## Narrative Description of Project:

Project improved 272 L.F. of drainage system. Cleaned out 220 L.F of channel, 52 L.F. of roadside ditch and (1) catch basin. Jetted (2) driveway pipes.

| 2018-624 / Lobeco Drop Off Center & Keans Neck Road           | Labor | Labor      | Equipment | Material | Contractor | Indirect | Total      |
|---------------------------------------------------------------|-------|------------|-----------|----------|------------|----------|------------|
|                                                               | Hours | Cost       | Cost      | Cost     | Cost       | Labor    | Cost       |
| AUDIT / Audit Project                                         | 1.0   | \$21.79    | \$0.00    | \$0.00   | \$0.00     | \$0.00   | \$21.79    |
| CCO / Channel - cleaned out                                   | 27.0  | \$585.86   | \$136.32  | \$38.21  | \$0.00     | \$300.51 | \$1,060.90 |
| DPJT / Driveway Pipe - Jetted                                 | 10.0  | \$222.80   | \$191.60  | \$38.92  | \$0.00     | \$143.40 | \$596.72   |
| HAUL / Hauling                                                | 7.0   | \$155.89   | \$99.12   | \$25.19  | \$0.00     | \$100.94 | \$381.14   |
| PRRECON / Project Reconnaissance                              | 20.0  | \$445.50   | \$88.80   | \$13.05  | \$0.00     | \$286.75 | \$834.10   |
| UTLOC / Utility locates                                       | 0.5   | \$12.35    | \$0.00    | \$0.00   | \$0.00     | \$6.62   | \$18.97    |
| 2018-624 / Lobeco Drop Off Center & Keans Neck Road Sub Total | 65.5  | \$1,444.19 | \$515.84  | \$115.37 | \$0.00     | \$838.21 | \$2,913.61 |
| Grand Total                                                   | 65.5  | \$1,444.19 | \$515.84  | \$115.37 | \$0.00     | \$838.21 | \$2,913.61 |