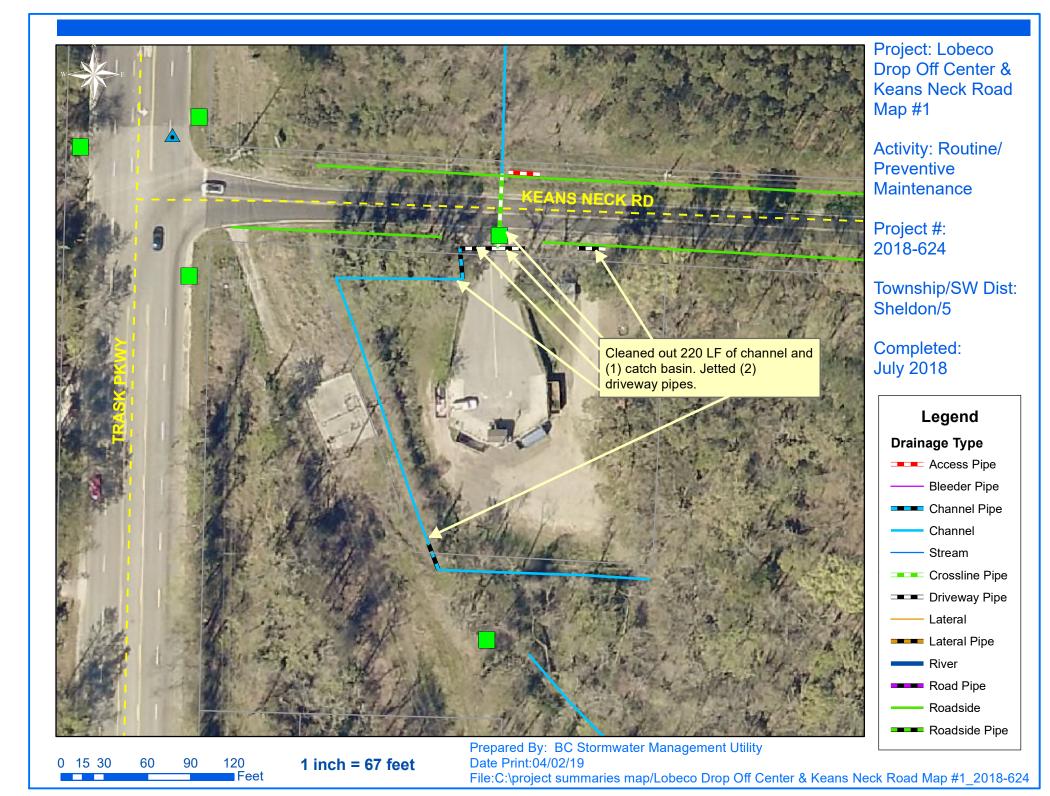

Project Summary: Lobeco Drop Off Center and Keans Neck Road

Activity: Routine/Preventive Maintenance Duration: 06/27/18-07/31/18

## Narrative Description of Project:

Project improved 272 L.F. of drainage system. Cleaned out 220 L.F of channel, 52 L.F. of roadside ditch and (1) catch basin. Jetted (2) driveway pipes.

| 2018-624 / Lobeco Drop Off Center & Keans Neck Road           | Labor | Labor      | Equipment | Material | Contractor | Indirect | Total      |
|---------------------------------------------------------------|-------|------------|-----------|----------|------------|----------|------------|
|                                                               | Hours | Cost       | Cost      | Cost     | Cost       | Labor    | Cost       |
| AUDIT / Audit Project                                         | 1.0   | \$21.79    | \$0.00    | \$0.00   | \$0.00     | \$0.00   | \$21.79    |
| CCO / Channel - cleaned out                                   | 27.0  | \$585.86   | \$136.32  | \$38.21  | \$0.00     | \$300.51 | \$1,060.90 |
| DPJT / Driveway Pipe - Jetted                                 | 10.0  | \$222.80   | \$191.60  | \$38.92  | \$0.00     | \$143.40 | \$596.72   |
| HAUL / Hauling                                                | 7.0   | \$155.89   | \$99.12   | \$25.19  | \$0.00     | \$100.94 | \$381.14   |
| PRRECON / Project Reconnaissance                              | 20.0  | \$445.50   | \$88.80   | \$13.05  | \$0.00     | \$286.75 | \$834.10   |
| UTLOC / Utility locates                                       | 0.5   | \$12.35    | \$0.00    | \$0.00   | \$0.00     | \$6.62   | \$18.97    |
| 2018-624 / Lobeco Drop Off Center & Keans Neck Road Sub Total | 65.5  | \$1,444.19 | \$515.84  | \$115.37 | \$0.00     | \$838.21 | \$2,913.61 |
| Grand Total                                                   | 65.5  | \$1,444.19 | \$515.84  | \$115.37 | \$0.00     | \$838.21 | \$2,913.61 |